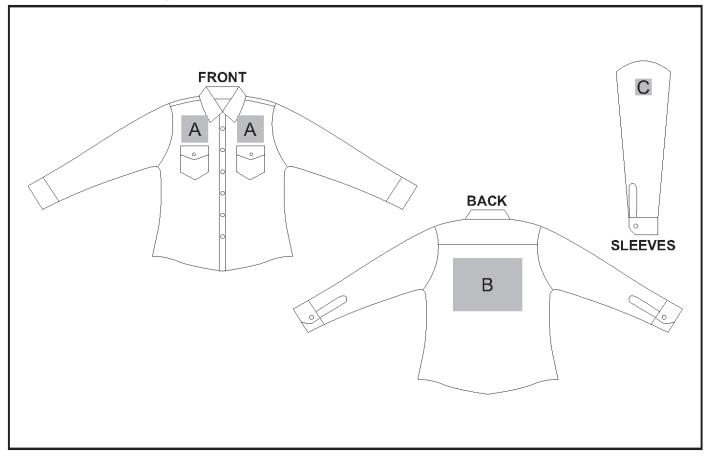

## **Branding Options:**

#### **Position A**

- 1. Embroidery (EM-CLOTHING) N/A Size: 100mm wide x 100mm high
- 2. Screen Print (SA)6 ColoursSize: 100mm wide x 80mm high
- 3. Digital Transfer Clothing A6 (DTC-A6) Full Colour Size: 100mm wide x 100mm high
  - 4. Silicone Coming soon (STP-A) N/A Size: 30mm wide x 30mm high
- 5. Silicone Coming soon (STP-B) N/A Size: 50mm wide x 50mm high
- 6. Silicone Coming soon (STP-C) N/A Size: 80mm wide x 80mm high
- 7. Silicone Coming soon (STP-D) N/A Size: 100mm wide x 40mm high

#### **Position C**

- 1. Embroidery (EM-CLOTHING) N/A Size: 50mm wide x 50mm high
- 2. Screen Print (SA) 6 Colours Size: 60mm wide x 60mm high
- 3. Digital Transfer Clothing A6 (DTC-A6) Full Colour Size: 50mm wide x 50mm high
- 4. Silicone Coming soon (STP-A) N/A Size: 30mm wide x 30mm high
- 5. Silicone Coming soon (STP-B) N/A Size: 50mm wide x 50mm high

#### **Position B**

- 1. Embroidery (EM-CLOTHING) N/A Size: 180mm wide x 150mm high
- 2. Screen Print (SA) 6 Colours Size: 200mm wide x 260mm high
- 3. Digital Transfer Clothing A6 (DTC-A6) Full Colour Size: 148mm wide x 105mm high
- 4. Digital Transfer T-shirts A5 (DTC-A5) Full Colour Size: 180mm wide x 148mm high
- 5. Silicone Coming soon (STP-A) N/A Size: 30mm wide x 30mm high
- 6. Silicone Coming soon (STP-B) N/A Size: 50mm wide x 50mm high
- 7. Silicone Coming soon (STP-C) N/A Size: 80mm wide x 80mm high
- 8. Silicone Coming soon (STP-D) N/A Size: 120mm wide x 40mm high